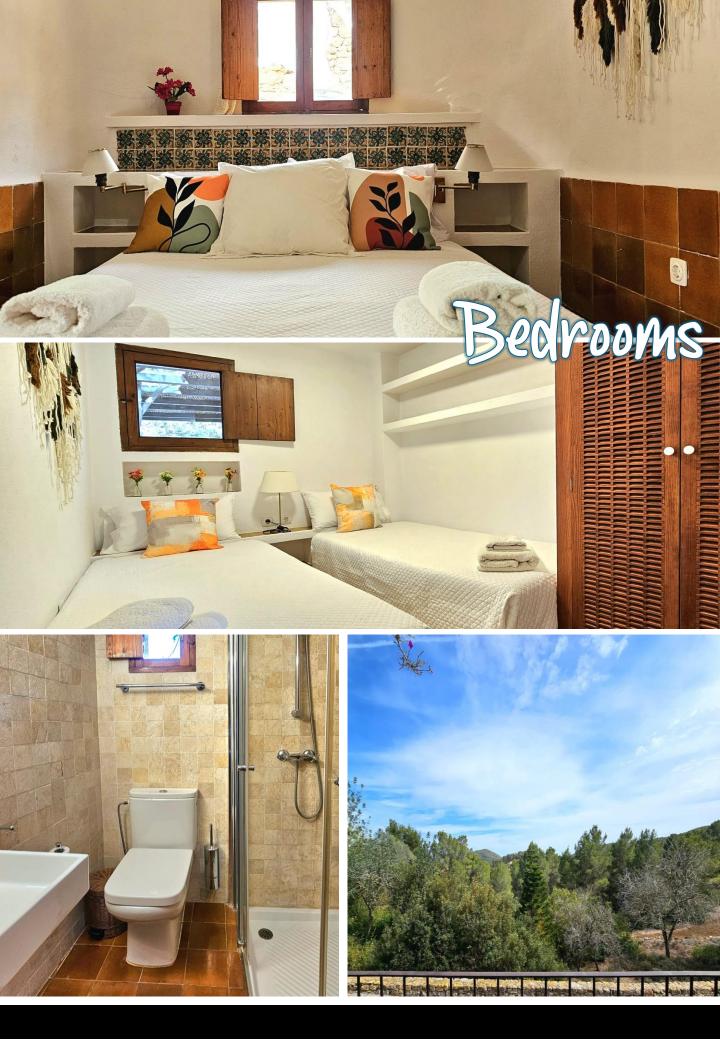

## The house provides 6 bedrooms and 5 bathrooms in total and can guest up to 16 pax (with other two sofa beds).

The main house consist of 3 bedrooms

In the upper floor the huge master bedrooms with its 3 terraces to enjoying the amazing landscape from every corner.

Downstairs, 2 double bedrooms each with its bathroom and terraces.

A very equipped kitchen with the exit to a terrace with the BBQ area and to the main terrace with sofas and a big table to accommodate all the guests.