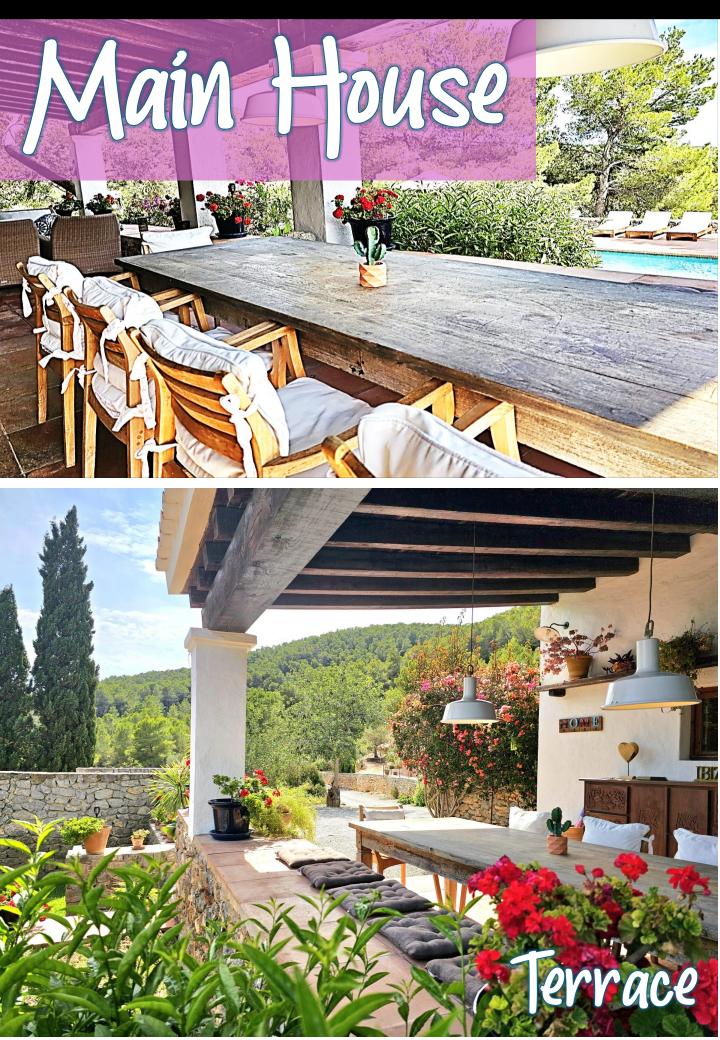

#### **COVERED PARKING**

1 huge master bedroom with 3 terraces 2 double bedrooms ensuite Kitchen **Dining area** 

MAIN HOUSE

Living room Patio **BBO** area

## The house provides 6 bedrooms and 5 bathrooms in total and can guest up to 16 pax (with other two sofa beds).

The main house consist of 3 bedrooms

In the upper floor the huge master bedrooms with its 3 terraces to enjoying the amazing landscape from every corner.

Downstairs, 2 double bedrooms each with its bathroom and terraces.

A very equipped kitchen with the exit to a terrace with the BBQ area and to the main terrace with sofas and a big table to accommodate all the guests.

**The apartment** can guest up to 4 people with its bedroom and sofa beds in the living. Kitchen, living room and bathroom. A shaded terrace in the front and a sunny terrace at the back.

**The pool** area is very huge, with sunbeds for all the guests, and chillout areas all around.