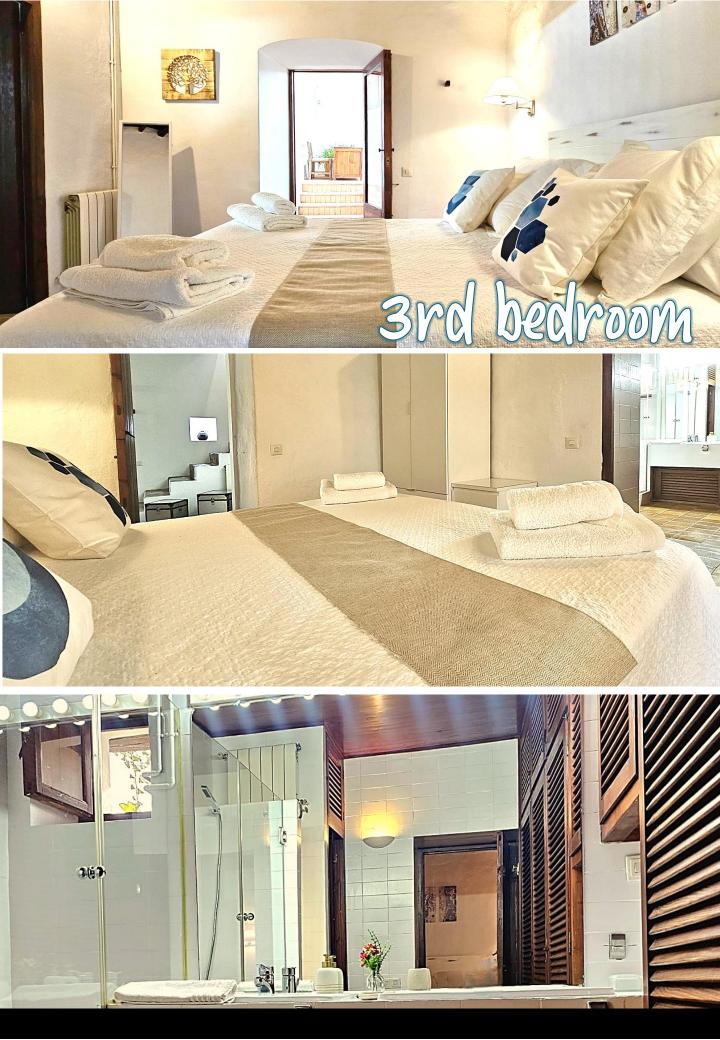

Downstairs, 2 double bedrooms each with its bathroom and terraces.

A very equipped kitchen with the exit to a terrace with the BBQ area and to the main terrace with sofas and a big table to accommodate all the guests.