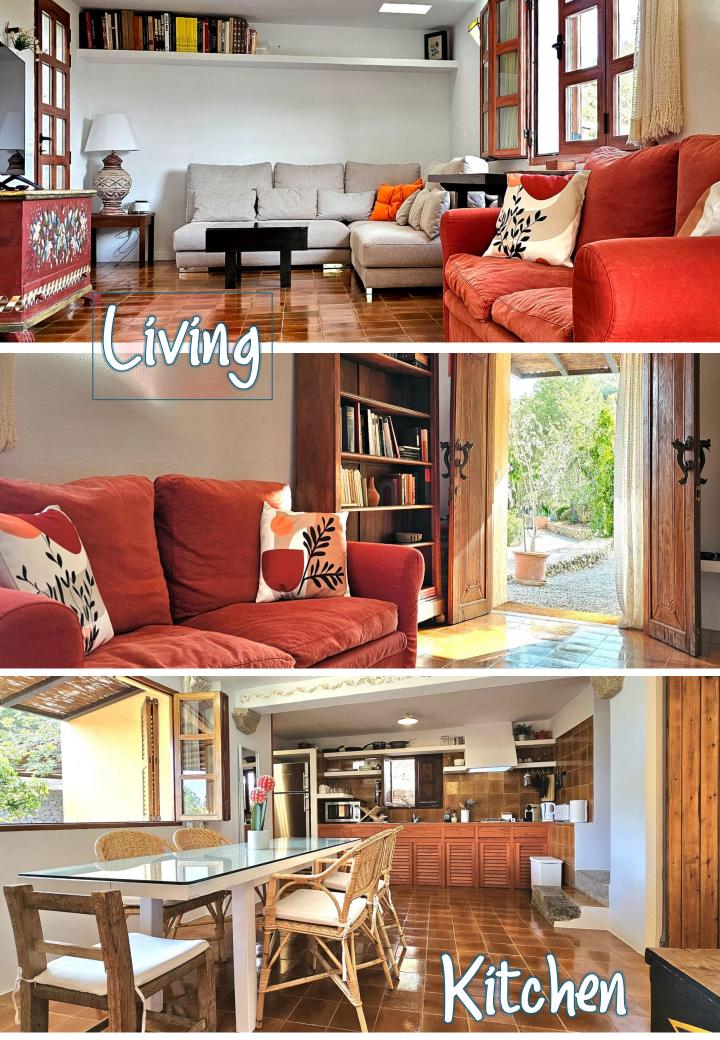

Downstairs, 2 double bedrooms each with its bathroom and terraces.

A very equipped kitchen with the exit to a terrace with the BBQ area and to the main terrace with sofas and a big table to accommodate all the guests.

The welcoming living room with TV and fireplace.

**The depandance** has 2 bedrooms that share a bathroom. The living room has a comfortable sofa plus a sofa bed, TV. Kitchen and dining table. Outside, the nice garden hosts a dining and a chillout area.