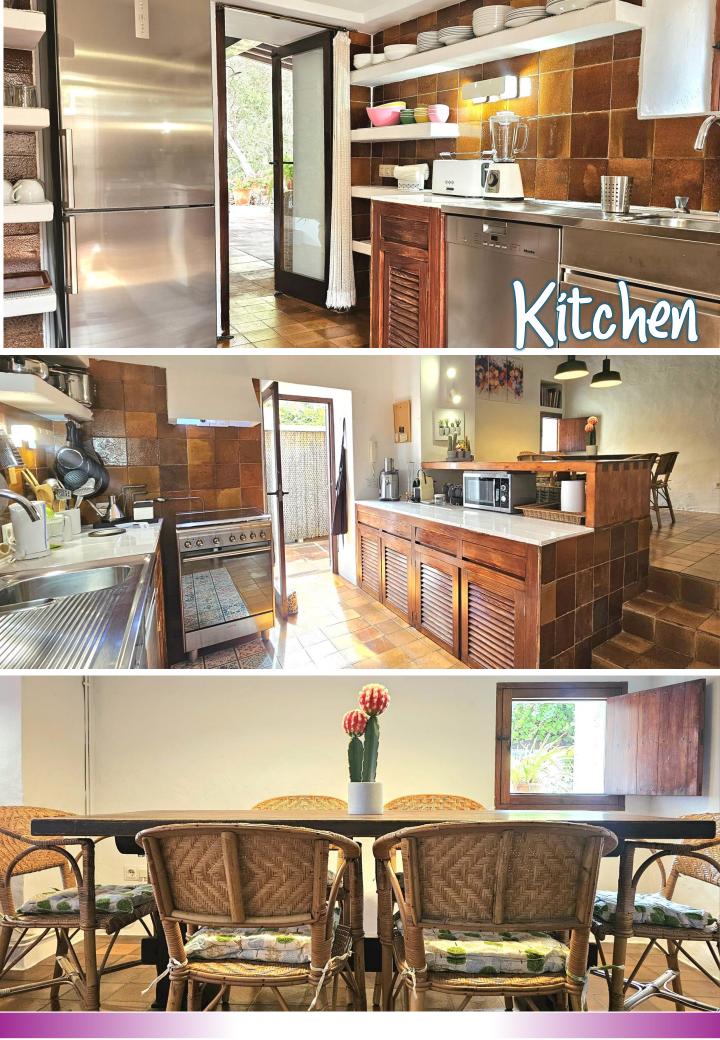

Downstairs, 2 double bedrooms each with its bathroom and terraces.

A very equipped kitchen with the exit to a terrace with the BBQ area and to the main terrace with sofas and a big table to accommodate all the guests.

At the entry a covered parking space for 5/6 cars. WI-FI - A/C - SONOS AUDIO SYSTEM – ELECTRIC GATE – WASHING MACHINES - DISHWASHER - NESPRESSO