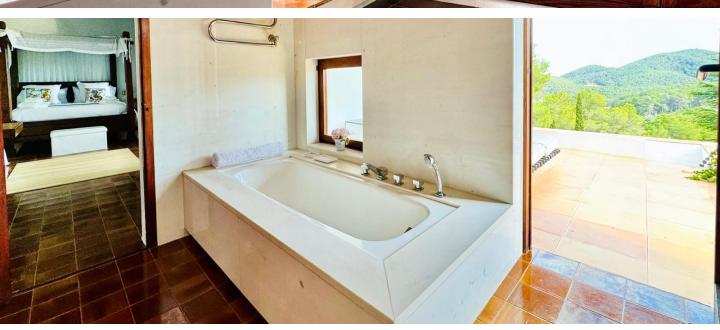

## The house provides 6 bedrooms and 5 bathrooms in total and can guest up to 16 pax (with other two sofa beds).

The main house consist of 3 bedrooms

In the upper floor the huge master bedrooms with its 3 terraces to enjoying the amazing landscape from every corner.

Downstairs, 2 double bedrooms each with its bathroom and terraces.

A very equipped kitchen with the exit to a terrace with the BBQ area and to the main terrace with sofas and a big table to accommodate all the guests.