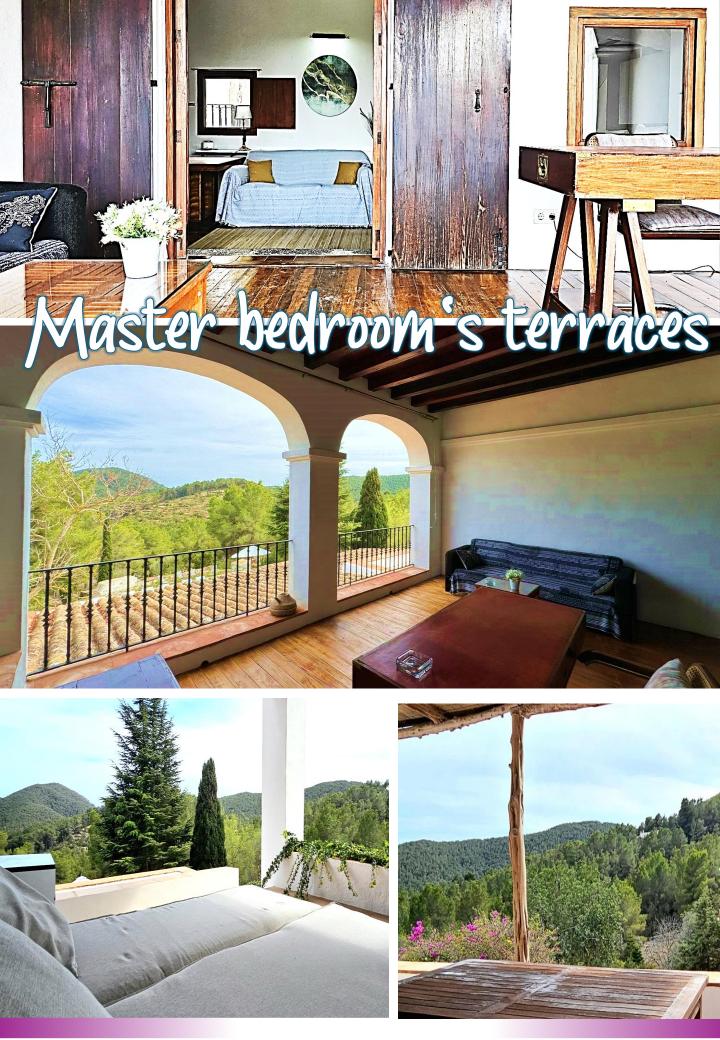

## The house provides 6 bedrooms and 5 bathrooms in total and can guest up to 16 pax (with other two sofa beds).

The main house consist of 3 bedrooms

In the upper floor the huge master bedrooms with its 3 terraces to enjoying the amazing landscape from every corner.

Downstairs, 2 double bedrooms each with its bathroom and terraces.

A very equipped kitchen with the exit to a terrace with the BBQ area and to the main terrace with sofas and a big table to accommodate all the guests.