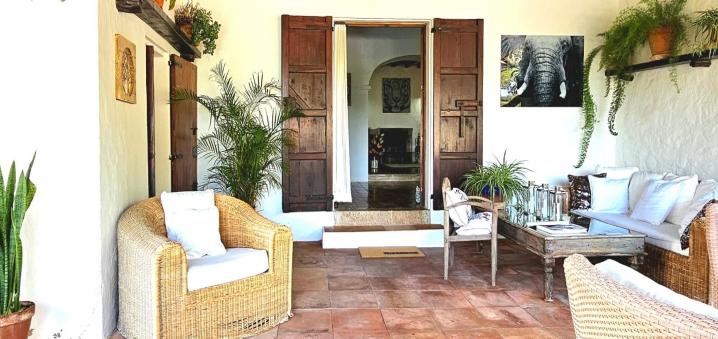

The welcoming living room with TV and fireplace.

**The depandance** has 2 bedrooms that share a bathroom. The living room has a comfortable sofa plus a sofa bed, TV. Kitchen and dining table. Outside, the nice garden hosts a dining and a chillout area.