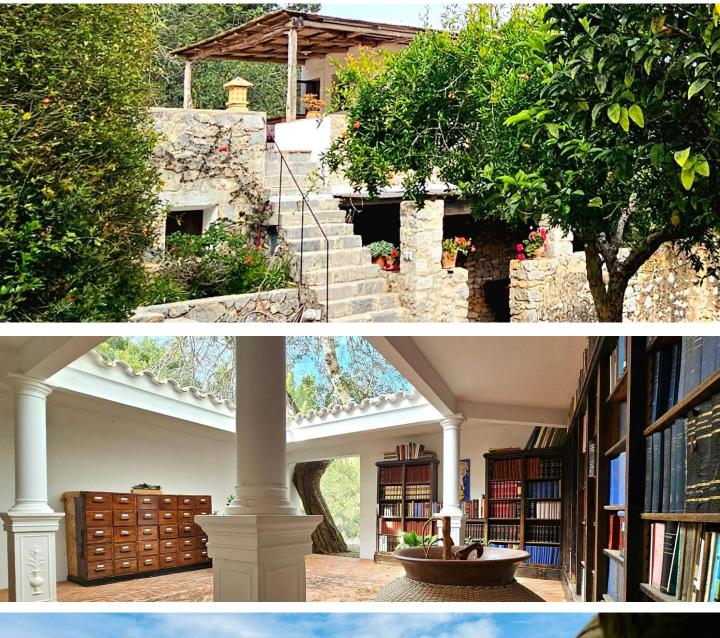

The welcoming living room with TV and fireplace.

**The depandance** has 2 bedrooms that share a bathroom. The living room has a comfortable sofa plus a sofa bed, TV. Kitchen and dining table. Outside, the nice garden hosts a dining and a chillout area.