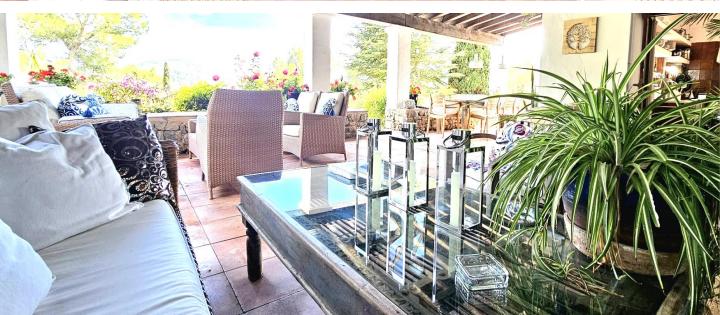

Downstairs, 2 double bedrooms each with its bathroom and terraces.

A very equipped kitchen with the exit to a terrace with the BBQ area and to the main terrace with sofas and a big table to accommodate all the guests.

The welcoming living room with TV and fireplace.

**The depandance** has 2 bedrooms that share a bathroom. The living room has a comfortable sofa plus a sofa bed, TV. Kitchen and dining table. Outside, the nice garden hosts a dining and a chillout area.