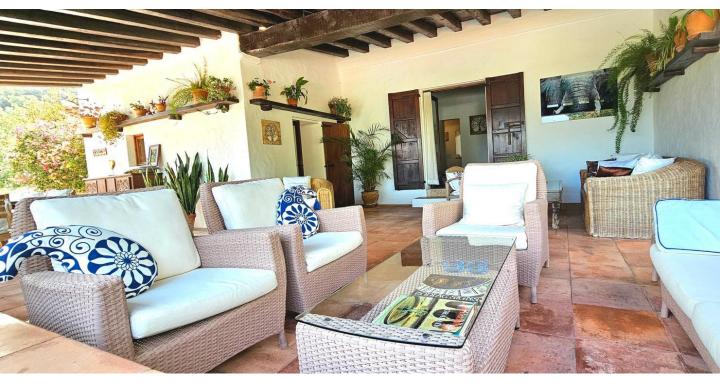

Downstairs, 2 double bedrooms each with its bathroom and terraces.

A very equipped kitchen with the exit to a terrace with the BBQ area and to the main terrace with sofas and a big table to accommodate all the guests.

The welcoming living room with TV and fireplace.

**The depandance** has 2 bedrooms that share a bathroom. The living room has a comfortable sofa plus a sofa bed, TV. Kitchen and dining table. Outside, the nice garden hosts a dining and a chillout area.