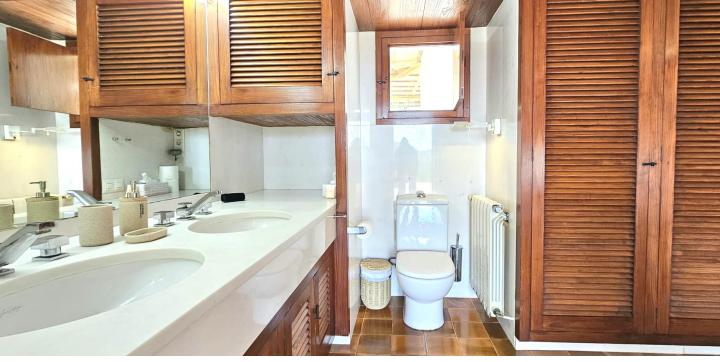

## The house provides 6 bedrooms and 5 bathrooms in total and can guest up to 16 pax (with other two sofa beds).

The main house consist of 3 bedrooms

In the upper floor the huge master bedrooms with its 3 terraces to enjoying the amazing landscape from every corner.

Downstairs, 2 double bedrooms each with its bathroom and terraces.

A very equipped kitchen with the exit to a terrace with the BBQ area and to the main terrace with sofas and a big table to accommodate all the guests.