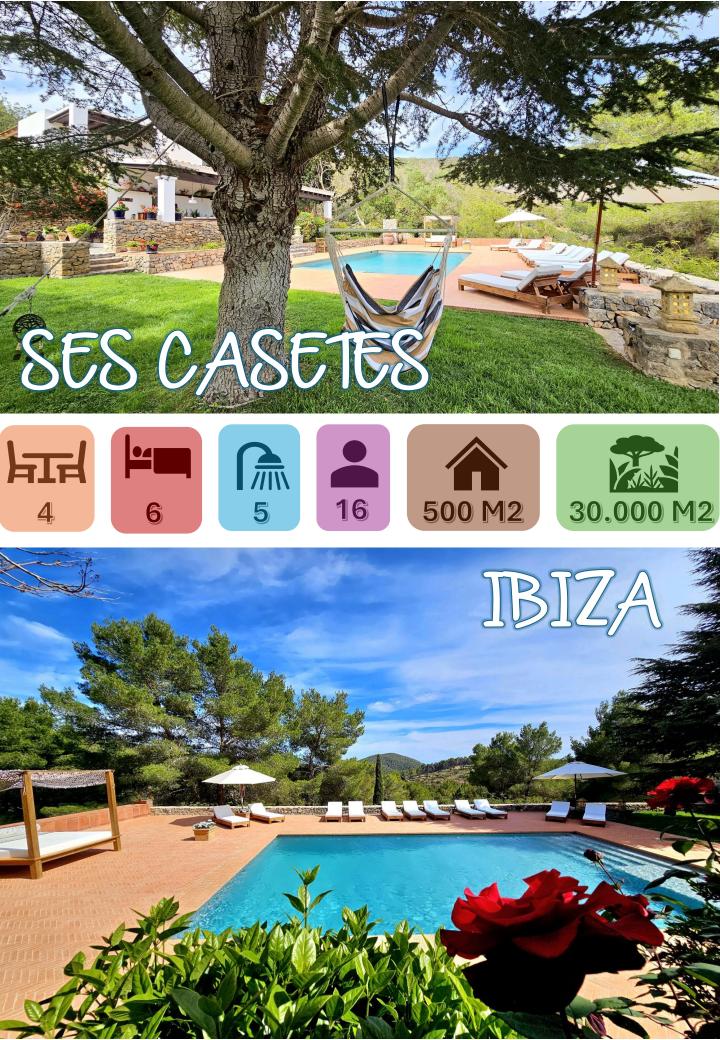

#### **POOL AREA**

12 hammoks

1 balineese bed

Sumptuous villa nestled in a charming oasis of tranquility just minutes away from Ibiza town, surrounded by hills and verdant vegetation. A huge patio and a vast azure pool captures the eye, creating a striking contrast with the surrounding greenery. Privacy and ample space to comfortably accommodate up to sixteen people, allowing them to find their own corner of tranquility. Its privileged location ensures easy access to shops, restaurants and the vibrant attractions of Ibiza. A place to live

## The house provides 6 bedrooms and 5 bathrooms in total and can guest up to 16 pax (with other two sofa beds).

The main house consist of 3 bedrooms

In the upper floor the huge master bedrooms with its 3 terraces to enjoying the amazing landscape from every corner.