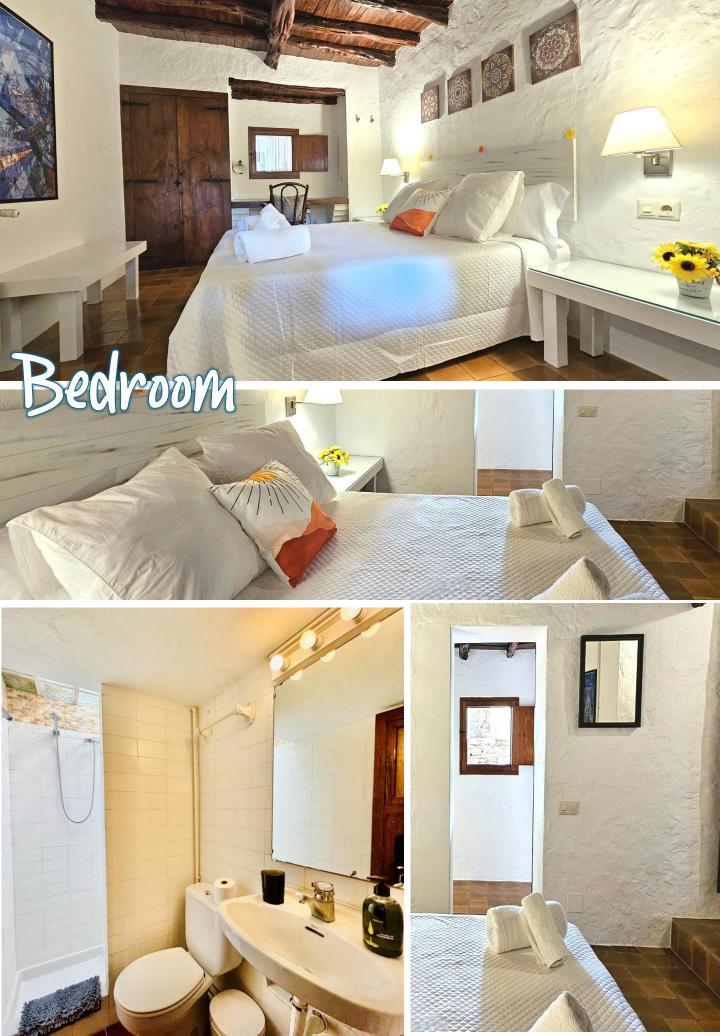

## The house provides 6 bedrooms and 5 bathrooms in total and can guest up to 16 pax (with other two sofa beds).

The main house consist of 3 bedrooms

In the upper floor the huge master bedrooms with its 3 terraces to enjoying the amazing landscape from every corner.

Downstairs, 2 double bedrooms each with its bathroom and terraces.

A very equipped kitchen with the exit to a terrace with the BBQ area and to the main terrace with sofas and a big table to accommodate all the guests.