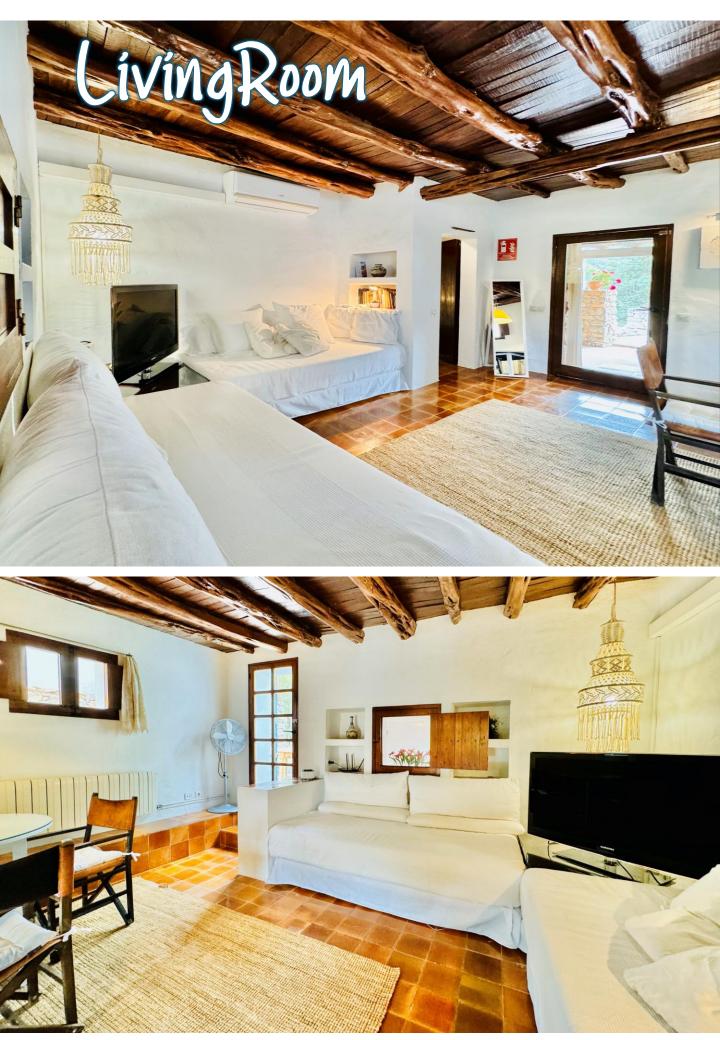

The welcoming living room with TV and fireplace.

**The depandance** has 2 bedrooms that share a bathroom. The living room has a comfortable sofa plus a sofa bed, TV. Kitchen and dining table. Outside, the nice garden hosts a dining and a chillout area.