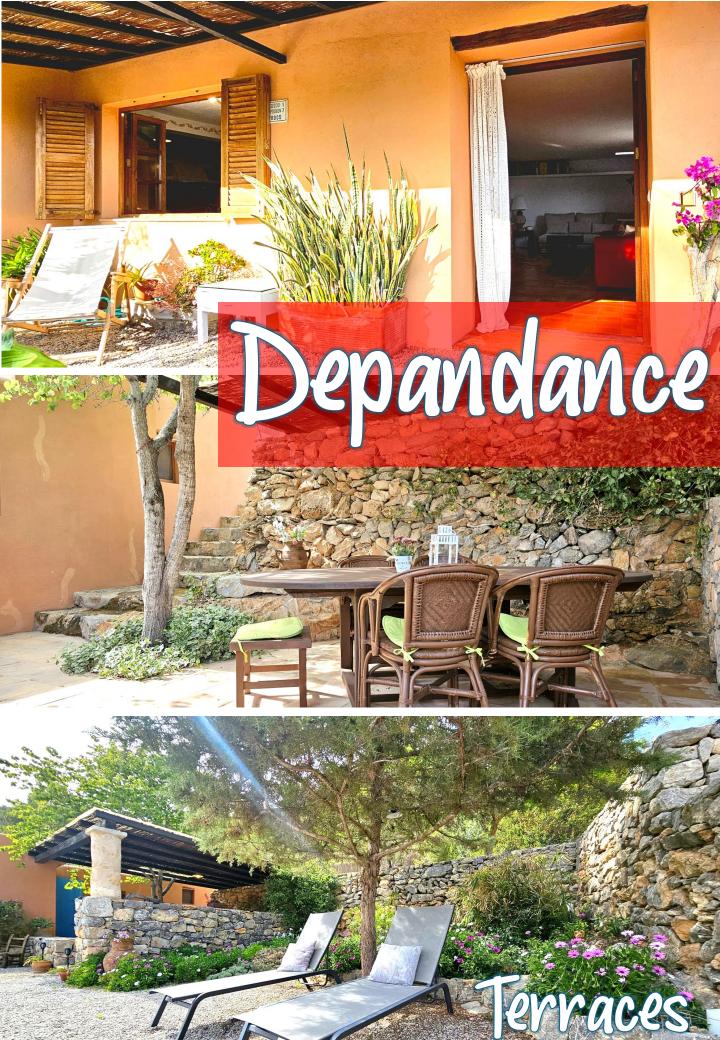

#### DEPANDANCE

2 double bedrooms Bathroom Kitchen Living room Patio

The welcoming living room with TV and fireplace.

**The depandance** has 2 bedrooms that share a bathroom. The living room has a comfortable sofa plus a sofa bed, TV. Kitchen and dining table. Outside, the nice garden hosts a dining and a chillout area.