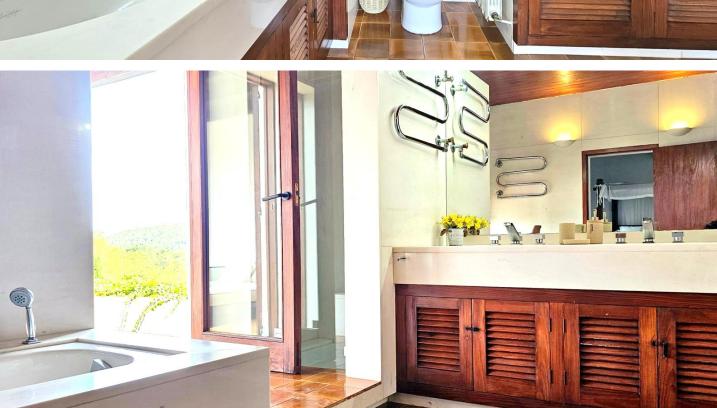

## The house provides 6 bedrooms and 5 bathrooms in total and can guest up to 16 pax (with other two sofa beds).

The main house consist of 3 bedrooms

In the upper floor the huge master bedrooms with its 3 terraces to enjoying the amazing landscape from every corner.

Downstairs, 2 double bedrooms each with its bathroom and terraces.

A very equipped kitchen with the exit to a terrace with the BBQ area and to the main terrace with sofas and a big table to accommodate all the guests.