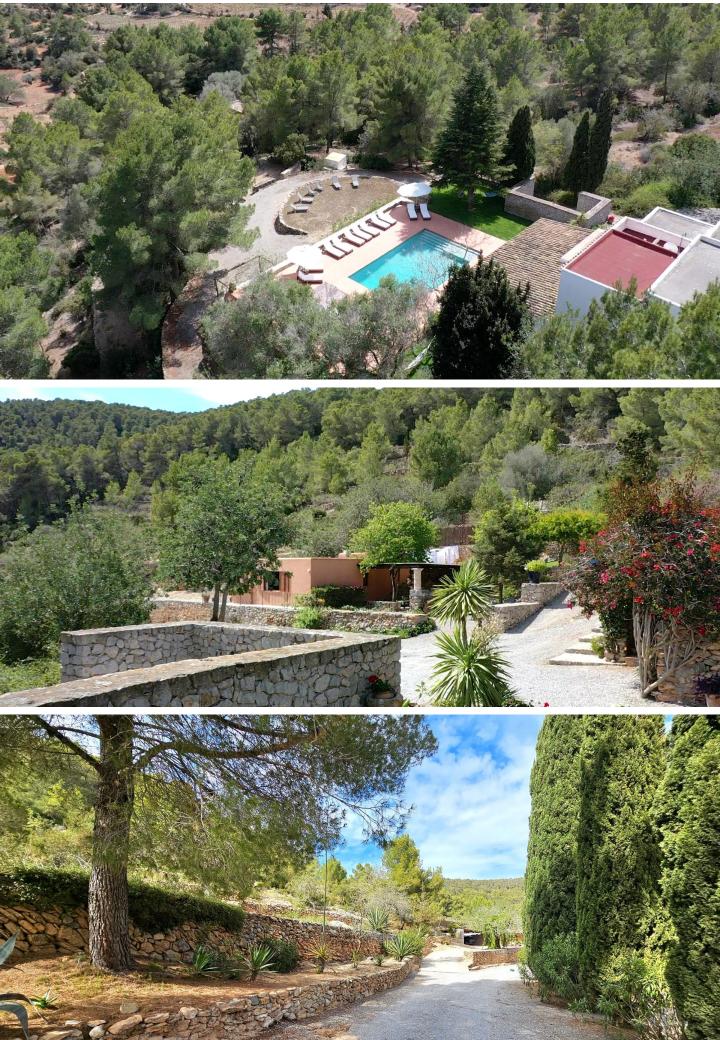

#### **POOL AREA**

12 hammoks

1 balineese bed

Sumptuous villa nestled in a charming oasis of tranquility just minutes away from Ibiza town, surrounded by hills and verdant vegetation. A huge patio and a vast azure pool captures the eye, creating a striking contrast with the surrounding greenery. Privacy and ample space to comfortably accommodate up to sixteen people, allowing them to find their own corner of tranquility. Its privileged location ensures easy access to shops, restaurants and the vibrant attractions of Ibiza. A place to live

**The apartment** can guest up to 4 people with its bedroom and sofa beds in the living. Kitchen, living room and bathroom. A shaded terrace in the front and a sunny terrace at the back.

**The pool** area is very huge, with sunbeds for all the guests, and chillout areas all around.

At the entry a covered parking space for 5/6 cars. WI-FI - A/C - SONOS AUDIO SYSTEM – ELECTRIC GATE – WASHING MACHINES - DISHWASHER - NESPRESSO