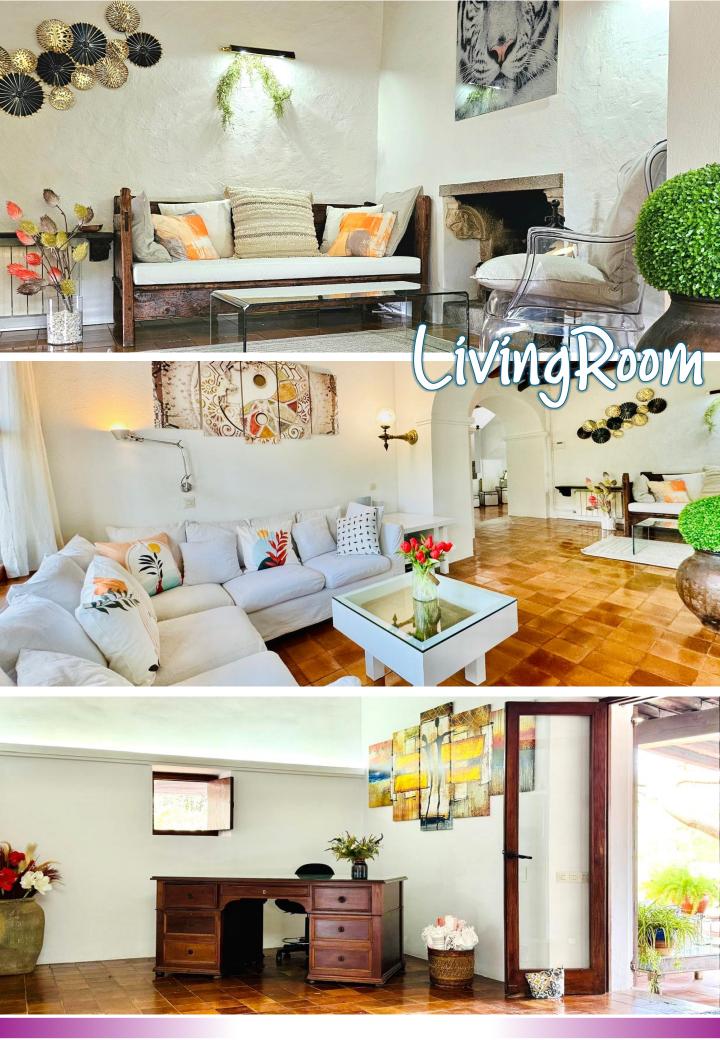

The welcoming living room with TV and fireplace.

**The depandance** has 2 bedrooms that share a bathroom. The living room has a comfortable sofa plus a sofa bed, TV. Kitchen and dining table. Outside, the nice garden hosts a dining and a chillout area.