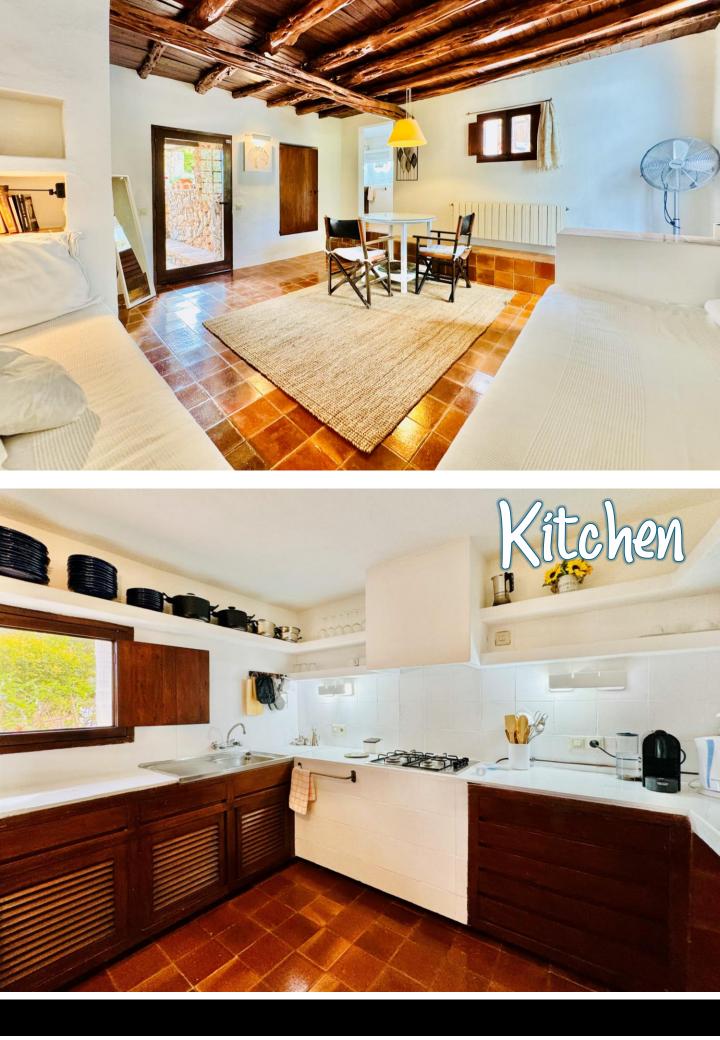

Downstairs, 2 double bedrooms each with its bathroom and terraces.

A very equipped kitchen with the exit to a terrace with the BBQ area and to the main terrace with sofas and a big table to accommodate all the guests.