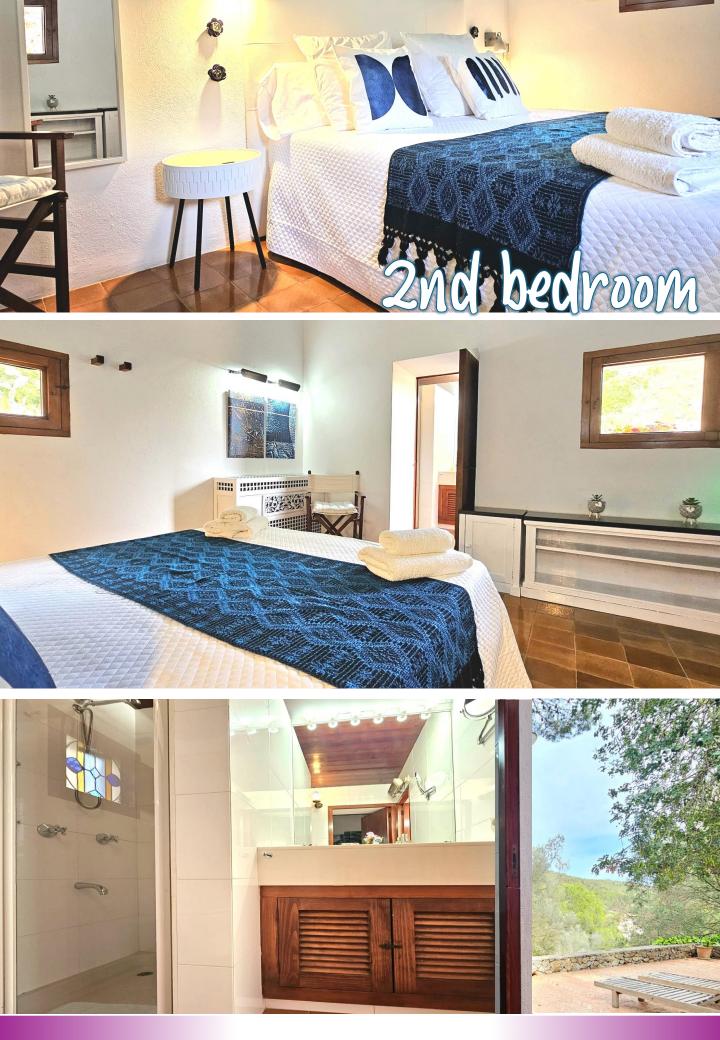

Downstairs, 2 double bedrooms each with its bathroom and terraces.

A very equipped kitchen with the exit to a terrace with the BBQ area and to the main terrace with sofas and a big table to accommodate all the guests.