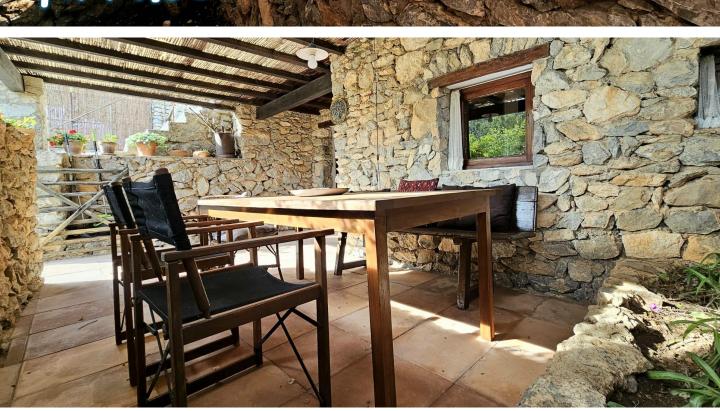

Downstairs, 2 double bedrooms each with its bathroom and terraces.

A very equipped kitchen with the exit to a terrace with the BBQ area and to the main terrace with sofas and a big table to accommodate all the guests.

The welcoming living room with TV and fireplace.

**The depandance** has 2 bedrooms that share a bathroom. The living room has a comfortable sofa plus a sofa bed, TV. Kitchen and dining table. Outside, the nice garden hosts a dining and a chillout area.