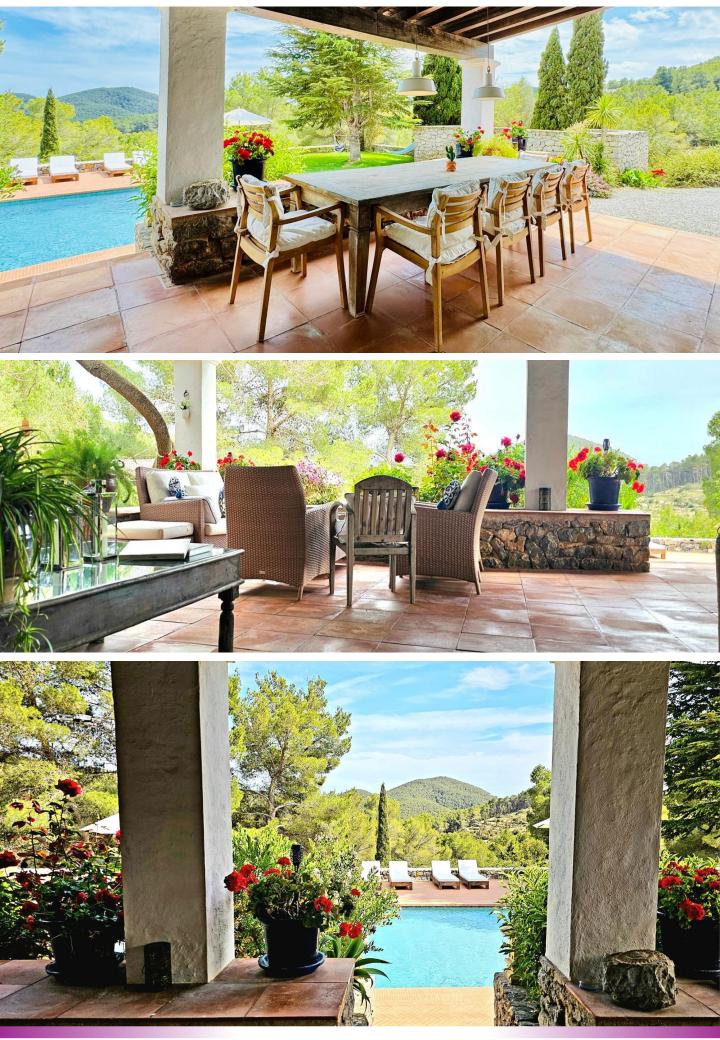

#### **POOL AREA**

12 hammoks

1 balineese bed

Sumptuous villa nestled in a charming oasis of tranquility just minutes away from Ibiza town, surrounded by hills and verdant vegetation. A huge patio and a vast azure pool captures the eye, creating a striking contrast with the surrounding greenery. Privacy and ample space to comfortably accommodate up to sixteen people, allowing them to find their own corner of tranquility. Its privileged location ensures easy access to shops, restaurants and the vibrant attractions of Ibiza. A place to live

Downstairs, 2 double bedrooms each with its bathroom and terraces.

A very equipped kitchen with the exit to a terrace with the BBQ area and to the main terrace with sofas and a big table to accommodate all the guests.

**The apartment** can guest up to 4 people with its bedroom and sofa beds in the living. Kitchen, living room and bathroom. A shaded terrace in the front and a sunny terrace at the back.

**The pool** area is very huge, with sunbeds for all the guests, and chillout areas all around.