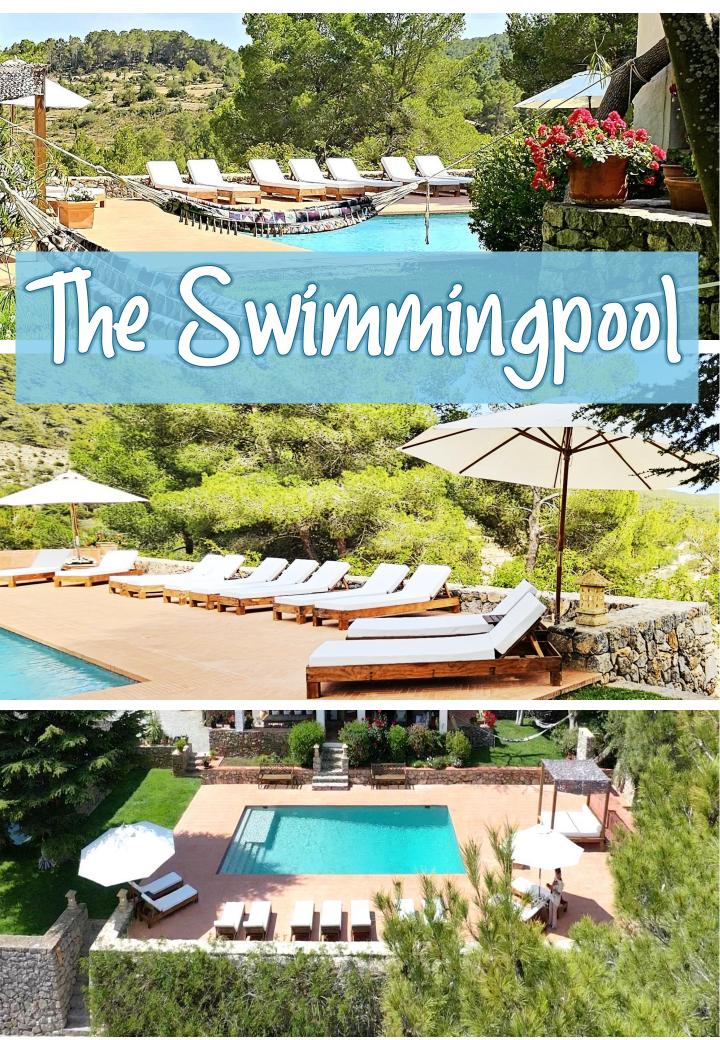

**The apartment** can guest up to 4 people with its bedroom and sofa beds in the living. Kitchen, living room and bathroom. A shaded terrace in the front and a sunny terrace at the back.

**The pool** area is very huge, with sunbeds for all the guests, and chillout areas all around.